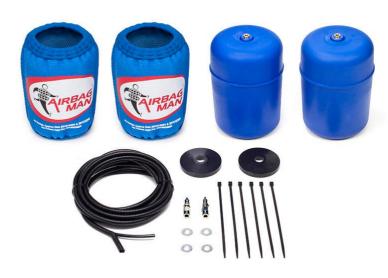

#### What's in the Kit?

Airbag Man Kits are designed to make the installation process as simple and straightforward as possible. They come with all the necessary components to install the air suspension system, including airbags, hardware, nylon tubing, fittings, and detailed step-by-step fitting instructions.