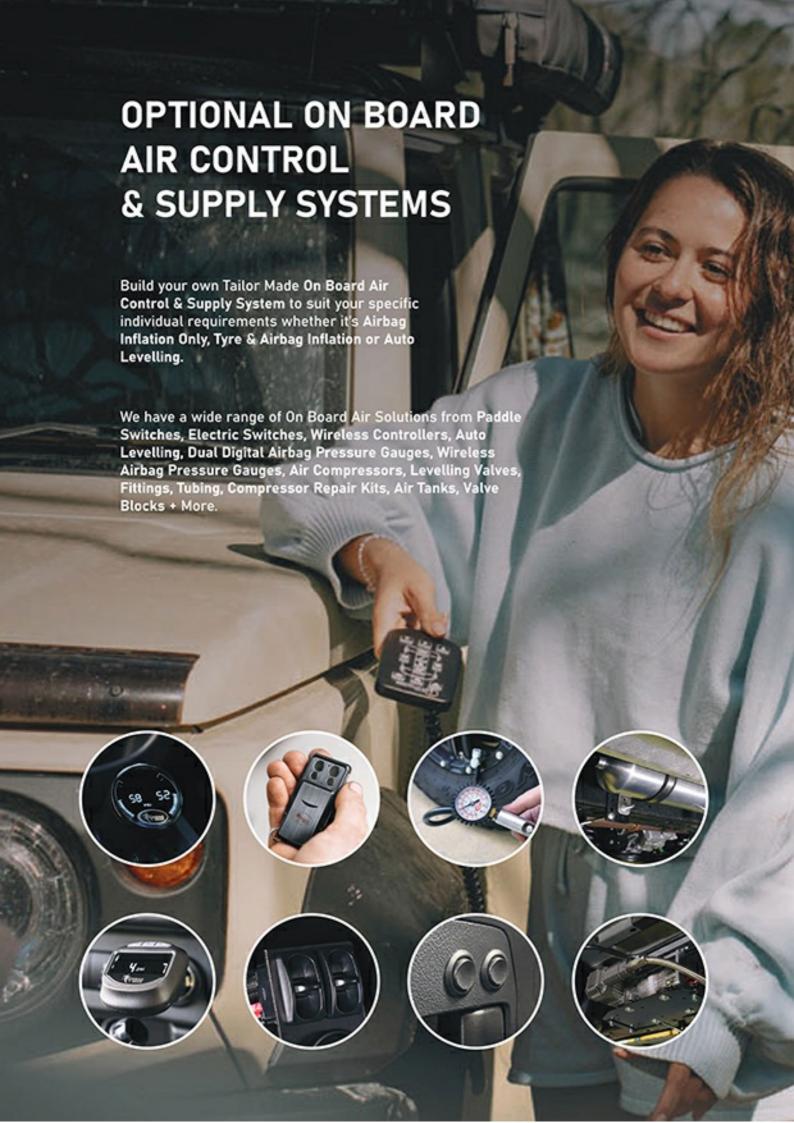

### PRODUCT OVERVIEW

Airbag Man Design & Manufacture vehicle specific Air Suspension Solutions to suit a wide range of Light to Heavy Automotive Applications for Maintaining a Safe & Level Ride Height when towing or carrying load.

#### **FEATURES & BENEFITS**

ELIMINATE SPRING SAG

STABILISE BODY ROLL

IMPROVES STEERING & BRAKING

HELPS PREVENT BOTTOMING OUT

REDUCES TYRE WEAR

ADJUSTABLE LEVELLING CONTROL

SAFER LOAD CARRYING