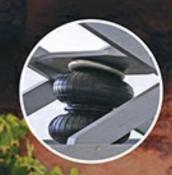

### PRODUCT OVERVIEW

Airbag Man Design & Manufacture vehicle specific Air Suspension Solutions to suit a wide range of Light to Heavy Automotive Applications for Maintaining a Safe & Level Ride Height when towing or carrying load.

#### **FEATURES & BENEFITS**

ELIMINATE SPRING SAG

STABILISE BODY ROLL

IMPROVES STEERING & BRAKING

HELPS PREVENT BOTTOMING OUT

REDUCES TYRE WEAR

ADJUSTABLE LEVELLING CONTROL

SAFER LOAD CARRYING