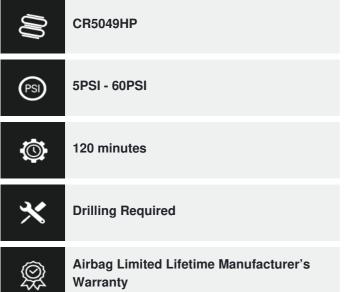

#### **Application**

| Make   | Model                                                       | Outcome         |
|--------|-------------------------------------------------------------|-----------------|
| LEXUS  | GX 550 24-25                                                | Standard Height |
| ТОУОТА | LAND CRUISER 300 Series 21-24                               | Standard Height |
| ТОҮОТА | LAND CRUISER 80 Series FJ80, FZJ80, HDJ80 & HZJ80 Aug.91-98 | Standard Height |
| ТОУОТА | LAND CRUISER PRADO 250 Series 24-25                         | Standard Height |