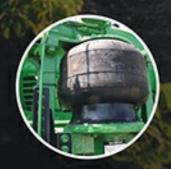

#### **Application**

| Make   | Model                                                       | Outcome         |
|--------|-------------------------------------------------------------|-----------------|
| LEXUS  | GX 550 24-25                                                | Standard Height |
| ТОУОТА | LAND CRUISER 300 Series 21-24                               | Standard Height |
| ТОҮОТА | LAND CRUISER 80 Series FJ80, FZJ80, HDJ80 & HZJ80 Aug.91-98 | Standard Height |
| ТОУОТА | LAND CRUISER PRADO 250 Series 24-25                         | Standard Height |