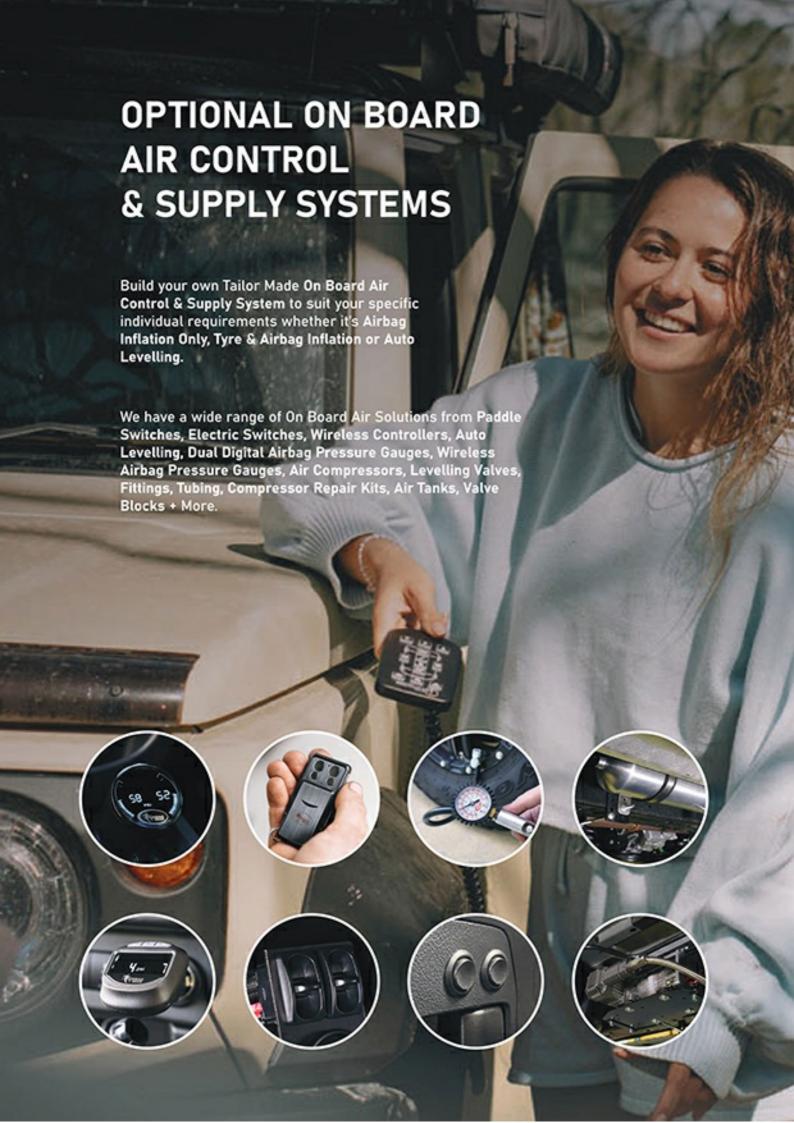

### PRODUCT OVERVIEW

Airbag Man Design & Manufacture vehicle specific Air Suspension Solutions to suit a wide range of Light to Heavy Automotive Applications for Maintaining a Safe & Level Ride Height when towing or carrying load.

#### **FEATURES & BENEFITS**

ELIMINATE SPRING SAG

STABILISE BODY ROLL

IMPROVES STEERING & BRAKING

HELPS PREVENT BOTTOMING OUT

REDUCES TYRE WEAR

ADJUSTABLE LEVELLING CONTROL

SAFER LOAD CARRYING

EXCELLENT RIDE QUALITY

SIMPLE TO FIT EASY TO USE

WE ARE NOT JUST 4WD & CARAVANS...