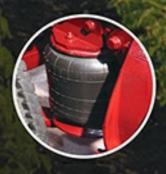

#### What's in the Kit?

Airbag Man Kits are designed to make the installation process as simple and straightforward as possible. They come with all the necessary components to install the air suspension system, including airbags, hardware, nylon tubing, fittings, and detailed step-by-step fitting instructions.

One of the main benefits of having a complete kit is the convenience it provides. It eliminates the need for customers to source additional parts or components, which can be time-consuming and potentially costly. The kit includes everything you need to install your system, saving you time and money.