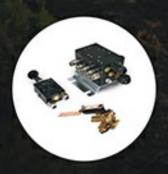

#### What's in the Kit?

Airbag Man Kits are designed to make the installation process as simple and straightforward as possible. They come with all the necessary components to install the air suspension system, including airbags, hardware, nylon tubing, fittings, and detailed step-by-step fitting instructions.

The instruction manual and fitting guide can be accessed via the Airbag Man website or by scanning the QR code printed on the packaging. This ensures that the installation process is easy to understand and follow, even for those with limited mechanical experience.