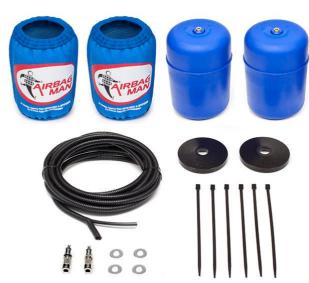

#### What's in the Kit?

Airbag Man Kits are designed to make the installation process as simple and straightforward as possible. They come with all the necessary components to install the air suspension system, including airbags, hardware, nylon tubing, fittings, and detailed step-by-step fitting instructions.

One of the main benefits of having a complete kit is the convenience it provides. It eliminates the need for customers to source additional parts or components, which can be time-consuming and potentially costly. The kit includes everything you need to install your system, saving you time and money.