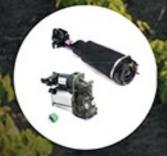

#### What's in the Kit?

Airbag Man Kits are designed to make the installation process as simple and straightforward as possible. They come with all the necessary components to install the air suspension system, including airbags, hardware, nylon tubing, fittings, and detailed step-by-step fitting instructions.

One of the main benefits of having a complete kit is the convenience it provides. It eliminates the need for customers to source additional parts or components, which can be time-consuming and potentially costly. The kit includes everything you need to install your system, saving you time and money.