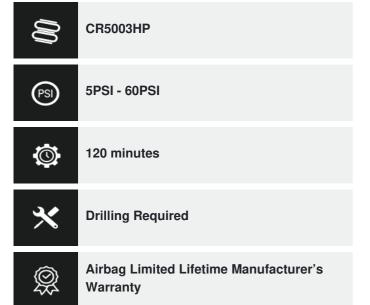

#### **Application**

| Make    | Model                | Outcome         |
|---------|----------------------|-----------------|
| NISSAN  | PATHFINDER R50 95-05 | Standard Height |
| RENAULT | MASTER X70 98-11     | Standard Height |