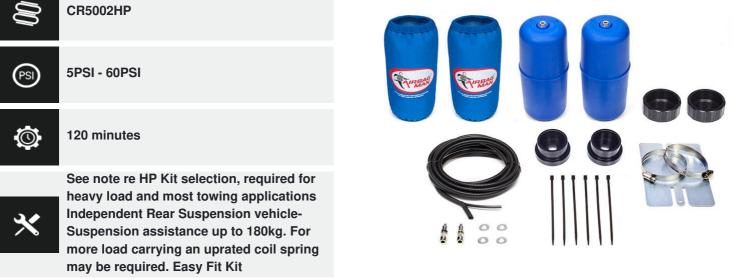

#### What's in the Kit?

Airbag Man Kits are designed to make the installation process as simple and straightforward as possible. They come with all the necessary components to install the air suspension system, including airbags, hardware, nylon tubing, fittings, and detailed step-by-step fitting instructions.

One of the main benefits of having a complete kit is the convenience it provides. It eliminates the need for customers to source additional parts or components, which can be time-consuming and potentially costly. The kit includes everything you need to install your system, saving you time and money.